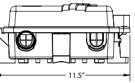

#### **MOUNTING SPECIFICATIONS**

The iBEAM PTZ HD Construction Camera includes mounting hardware designed for poles with a diameter of 1 1/2 -16 in. It can also be mounted to beams.

For additional questions or support with your iBEAM PTZ HD camera, contact our support team: 800.403.0688 x 2

| Pole Diameter | 4 - 16in                                                                              | Environment | Indoor<br>Outdoor                                                             |  |
|---------------|---------------------------------------------------------------------------------------|-------------|-------------------------------------------------------------------------------|--|
| Maximum Load  | 15 kg (33 lb)                                                                         | Dimensions  | Camera size - 8.54" x 7.4"<br>Communication enclosure size -<br>10" x 8 "x 5" |  |
| Casing        | NEMA 4X– and IK 10-rated<br>powder-coated aluminum mount<br>Color: white NCS S 1002-B | Weight      | 0.3 kg (0.7 lb) without steel straps                                          |  |

### **Comm Box Pole Mount**

800.403.0688