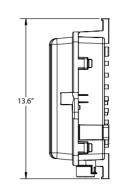

| Pole Diameter | 4 - 16in                                                                              | Environment | Indoor<br>Outdoor                                                             |  |
|---------------|---------------------------------------------------------------------------------------|-------------|-------------------------------------------------------------------------------|--|
| Maximum Load  | 15 kg (33 lb)                                                                         | Dimensions  | Camera size - 8.54" x 7.4"<br>Communication enclosure size -<br>10" x 8 "x 5" |  |
| Casing        | NEMA 4X– and IK 10-rated<br>powder-coated aluminum mount<br>Color: white NCS S 1002-B | Weight      | 0.3 kg (0.7 lb) without steel straps                                          |  |

### **Camera Pole Mount**