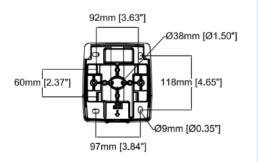

#### **MOUNTING SPECIFICATIONS**

The iBEAM PTZ HD Construction Camera includes mounting hardware designed for poles with a diameter of 1 1/2 -16 in. It can also be mounted to beams.

For additional questions or support with your iBEAM PTZ HD camera, contact our support team: 800.403.0688 x 2

| Pole Diameter | 4 - 16in                                                                              | Environment | Indoor<br>Outdoor                                                             |  |
|---------------|---------------------------------------------------------------------------------------|-------------|-------------------------------------------------------------------------------|--|
| Maximum Load  | 15 kg (33 lb)                                                                         | Dimensions  | Camera size - 8.54" x 7.4"<br>Communication enclosure size -<br>10" x 8 "x 5" |  |
| Casing        | NEMA 4X– and IK 10-rated<br>powder-coated aluminum mount<br>Color: white NCS S 1002-B | Weight      | 0.3 kg (0.7 lb) without steel straps                                          |  |

### **Comm Box Pole Mount**

800.403.0688