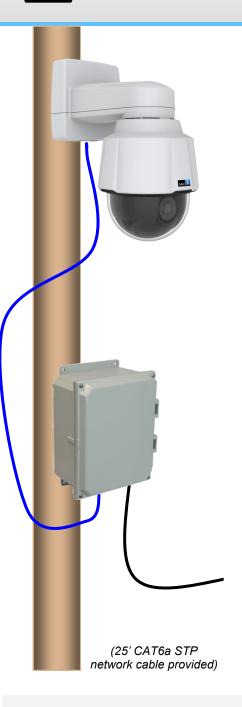

## *Installation Guide:* iBEAM PTZ HD Camera with Cellular Communication

- 1. Attach camera to a pole or other mounting surface using provided straps.
- 2. Attach the communication box to the pole/mounting surface using the provided straps.
- 3. Gently pull the cable gland out of its seated location, then feed the network cable into the box and reseat the gland.
- 4. Plug the network cable into the open port of the PoE power supply.
- 5. Plug the unit into the appropriate power source as indicated on the PoE power supply.
- 6. After the camera has been mounted and plugged in for 15-20 minutes, you will receive an email\* with information regarding how to view your camera.
- 7. \*If you don't see this email from our Support Team, please reach out to them at 800.403.0688 ext. 2 and they can verify the system is online.

#### **MOUNTING SPECIFICATIONS**

The iBEAM PTZ HD Construction Camera includes mounting hardware designed for poles with a diameter of 1 1/2 -16 in. It can also be mounted to beams.

For additional questions or support with your iBEAM PTZ HD camera, contact our support team: 800.403.0688 x 2

| Pole Diameter | 4 - 16in                                                                              | Environment | Indoor<br>Outdoor                                                             |  |
|---------------|---------------------------------------------------------------------------------------|-------------|-------------------------------------------------------------------------------|--|
| Maximum Load  | 15 kg (33 lb)                                                                         | Dimensions  | Camera size - 8.54" x 7.4"<br>Communication enclosure size -<br>10" x 8 "x 5" |  |
| Casing        | NEMA 4X– and IK 10-rated<br>powder-coated aluminum mount<br>Color: white NCS S 1002-B | Weight      | 0.3 kg (0.7 lb) without steel straps                                          |  |