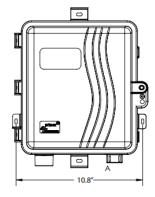

#### **MOUNTING SPECIFICATIONS**

The iBEAM PTZ HD Construction Camera includes mounting hardware designed for poles with a diameter of 1 1/2 -16 in. It can also be mounted to beams.

For additional questions or support with your iBEAM PTZ HD camera, contact our support team: 800.403.0688 x 2

| Pole Diameter | 4 - 16in                                                                              | Environment | Indoor<br>Outdoor                                                             |  |
|---------------|---------------------------------------------------------------------------------------|-------------|-------------------------------------------------------------------------------|--|
| Maximum Load  | 15 kg (33 lb)                                                                         | Dimensions  | Camera size - 8.54" x 7.4"<br>Communication enclosure size -<br>10" x 8 "x 5" |  |
| Casing        | NEMA 4X– and IK 10-rated<br>powder-coated aluminum mount<br>Color: white NCS S 1002-B | Weight      | 0.3 kg (0.7 lb) without steel straps                                          |  |