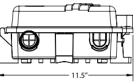

#### **MOUNTING SPECIFICATIONS**

The iBEAM PTZ HD Construction Camera includes mounting hardware designed for poles with a diameter of 1 1/2 -16 in. It can also be mounted to beams.

For additional questions or support with your iBEAM PTZ HD camera, contact our support team: 800.403.0688 x 2

| Pole Diameter | 4 - 16in                                                                              | Environment | Indoor<br>Outdoor                                                             |  |
|---------------|---------------------------------------------------------------------------------------|-------------|-------------------------------------------------------------------------------|--|
| Maximum Load  | 15 kg (33 lb)                                                                         | Dimensions  | Camera size - 8.54" x 7.4"<br>Communication enclosure size -<br>10" x 8 "x 5" |  |
| Casing        | NEMA 4X– and IK 10-rated<br>powder-coated aluminum mount<br>Color: white NCS S 1002-B | Weight      | 0.3 kg (0.7 lb) without steel straps                                          |  |

### **Camera Pole Mount**