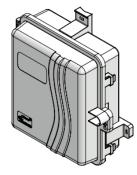

| Pole Diameter | 4 - 16in                                                                              | Environment | Indoor<br>Outdoor                                                             |  |
|---------------|---------------------------------------------------------------------------------------|-------------|-------------------------------------------------------------------------------|--|
| Maximum Load  | 15 kg (33 lb)                                                                         | Dimensions  | Camera size - 8.54" x 7.4"<br>Communication enclosure size -<br>10" x 8 "x 5" |  |
| Casing        | NEMA 4X– and IK 10-rated<br>powder-coated aluminum mount<br>Color: white NCS S 1002-B | Weight      | 0.3 kg (0.7 lb) without steel straps                                          |  |

### **Comm Box Pole Mount**

800.403.0688