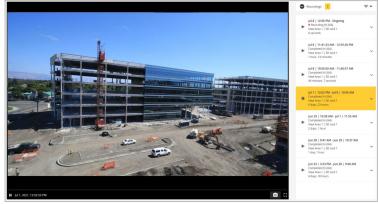

## **How it Works:**

Your iBEAM camera will include a **256 GB** *Onboard Video Recording* upgrade programmed to record *1080p video at 1 frame per second, 24 hours a day.* Upon camera installation, a link and login credentials will be sent via email to access the video recordings.